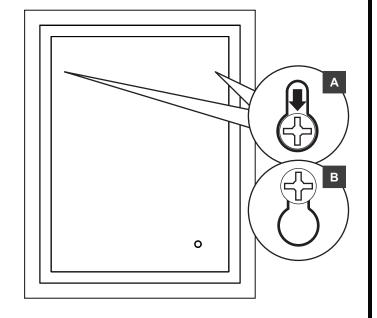

3 INSTALL SCREWS

Using a drill, make holes and fill with supplied plugs and screws. Leave a gap of 2 - 3mm between the head of the screw and the wall.

4 PLACEMENT

Place the mirror against the wall and slide down as shown in image **B**.