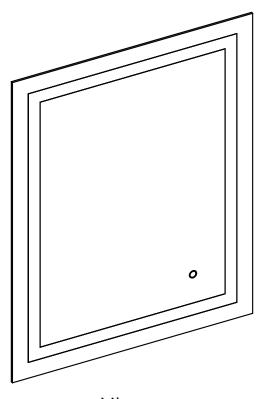

#### **PARTS INCLUDED**

Mirror

WALL PLUG (x2)

WIRE CONNECTOR (x2)

**NOTE:** Determine overall mirror dimensions before proceeding to installation.

\*All dimensions & specifications are approximate and subject to change without notice.

#### **MIRROR FEATURES**

- 5mm copper free silver mirror
- High output LED lighting: CRI 90+, 2700-6400K CCT, IP44
- Color Temperature changing touch switch for surface LED
- Vertical and horizontal mount options
- Defogger

### **INSTALLATION INSTRUCTIONS**

**1** Select the desired position of the mirror. Level and mark the location.

2 SUPPORT LOCATION

Measure the center of the holes and mark the drilling locations ensure marking are leveled.

3 INSTALL SCREWS

Using a drill, make holes and fill with supplied plugs and screws. Leave a gap of 2 - 3mm between the head of the screw and the wall.

4 PLACEMENT

Place the mirror against the wall and slide down as shown in image **B**.