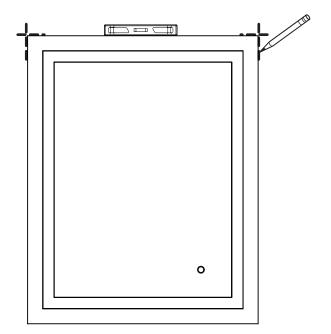

#### **PARTS INCLUDED**

Mirror

WALL PLUG (x2)

WIRE CONNECTOR (x2)

**NOTE:** Determine overall mirror dimensions before proceeding to installation.

\*All dimensions & specifications are approximate and subject to change without notice.

### **INSTALLATION INSTRUCTIONS**

**1** Select the desired position of the mirror. Level and mark the location.

2 SUPPORT LOCATION

Measure the center of the holes and mark the drilling locations ensure marking are leveled.