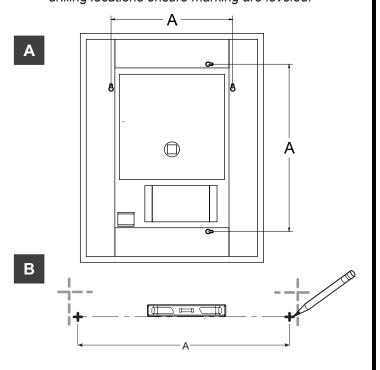

### **INSTALLATION INSTRUCTIONS**

**1** Select the desired position of the mirror. Level and mark the location.

2 SUPPORT LOCATION

Measure the center of the holes and mark the drilling locations ensure marking are leveled.