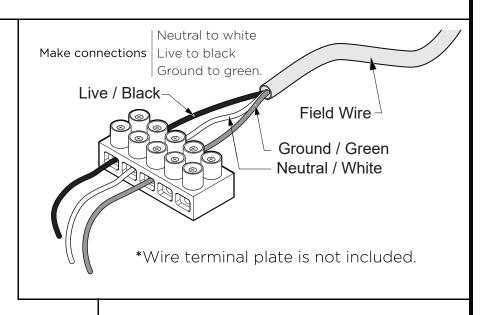

#### **ELECTRIC CONNECTIONS**

#### ALL WIRING SHOULD BE DONE BY A QUALIFIED LICENCED ELECTRICIAN

**WARNING:** Shut off power before wiring the mirror.

**WARNING:** An Electrical option mirror must be wired to a 20 Amp GFI (Ground Fault Interrupter) protected circuit when used in bathrooms and all other locations required by the National Electric Code.

**WARNING:** This mirror must be connected to a grounded, metal permanent wiring system or an equipment-grounding conductor must be run with the circuit conductors and connected to the equipment grounding terminal or lead on the mirror.

**Electric wiring:** Be sure to provide enough wire to make the proper and safe connection to the Field/Power.