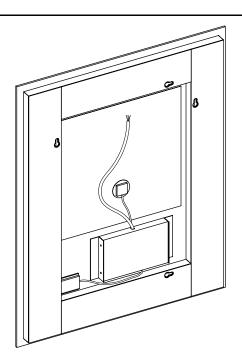

### **INSTALLATION INSTRUCTIONS**

**1** Select the desired position of the mirror. Level and mark the location.

2 SUPPORT LOCATION

Measure the center of the holes and mark the drilling locations ensure marking are leveled.

3 INSTALL SCREWS

Using a drill, make holes and fill with supplied plugs and screws. Leave a gap of 2 - 3mm between the head of the screw and the wall.

4 PLACEMENT

Place the mirror against the wall and slide down as shown in image **B**.