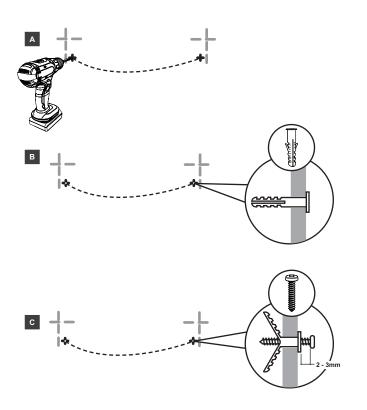

3 INSTALL SCREWS

Using a drill, make holes and fill with supplied plugs and screws. Leave a gap of 2 - 3mm between the head of the screw and the wall.

4 PLACEMENT

Place the mirror against the wall and slide down as shown in image **B**.